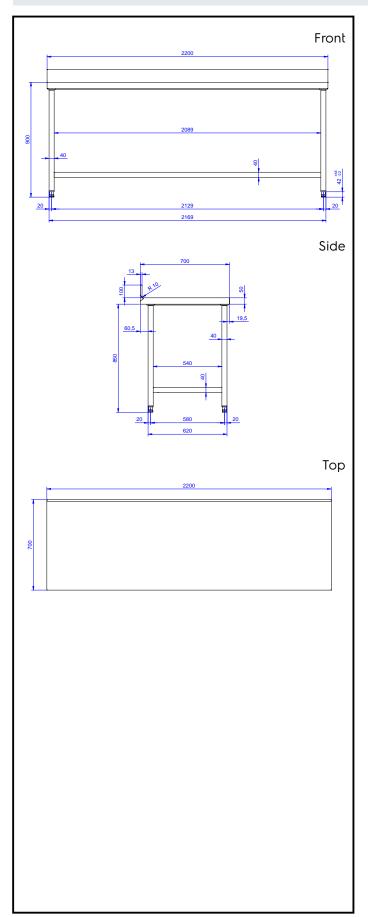

## **Key Information:**

External dimensions, Width:

133237 (TG2200UN)

External dimensions, Depth: 700 mm

External dimensions, Height: 1000 mm

Upstand Dimensions, Height: 13 mm

Upstand Dimensions, Radius: R=8

Worktop thickness: 50 mm

Net weight: 77 kg

Standard Preparation 2200 mm Work Table with upstand and underframe